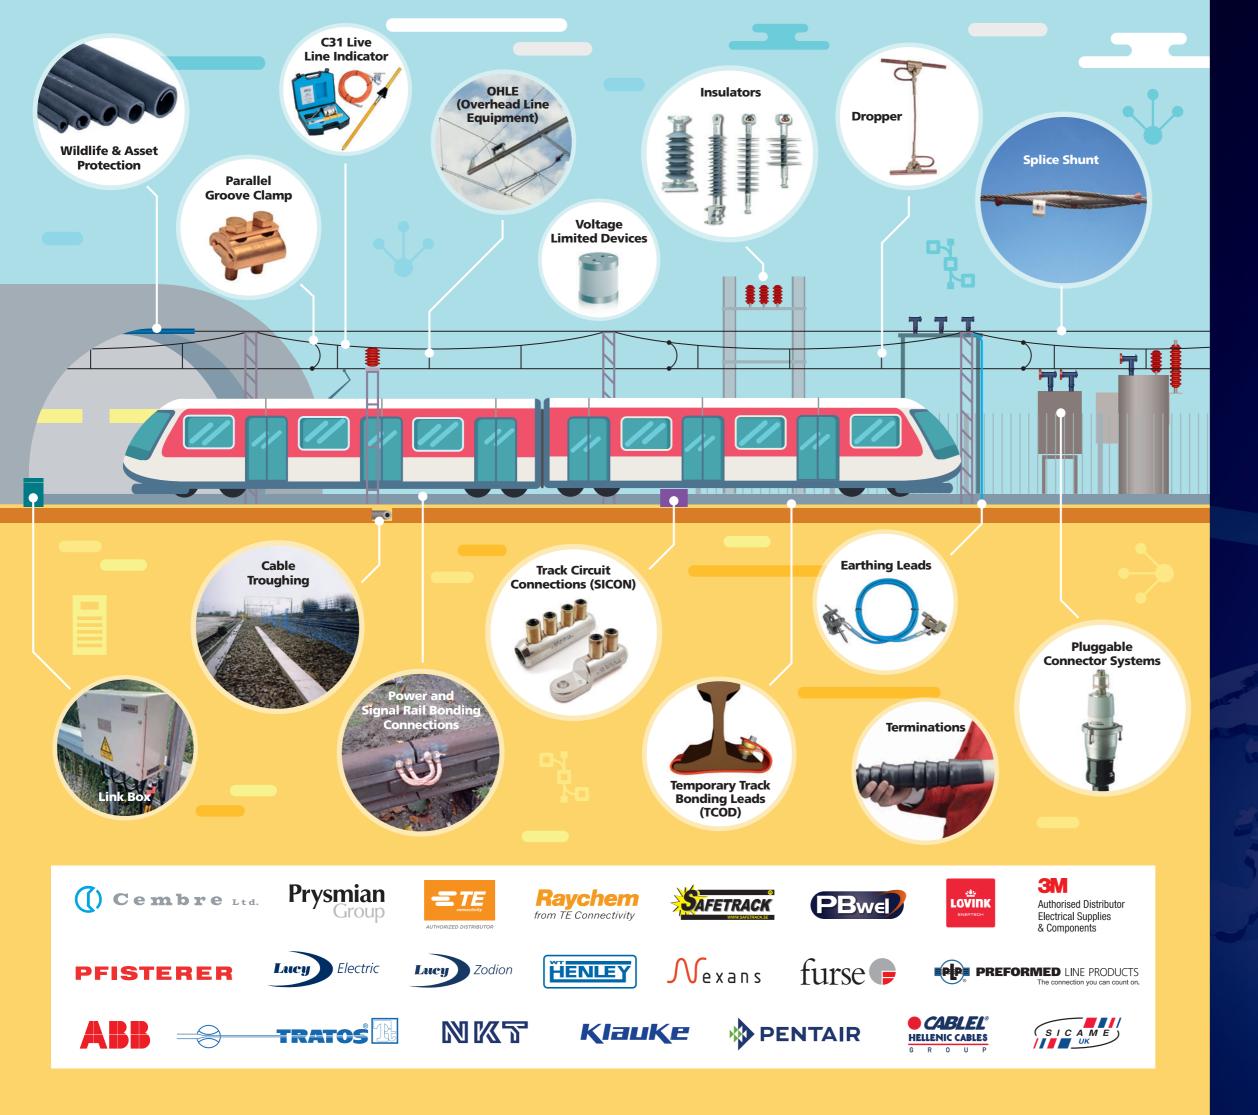

# Serving the Rail Market

### **OHLE (Overhead Line Equipment)**

- Insulator Systems
- Dropper System
- Parallel Grove Clamps
- Contact Wire Splices
- Forked Collar Sockets
- Earth Wire Support
- Splice Shunt
- Protective Tubing
- Dropper / Messenger / Contact Wires
- Steel Structure Earth Bonding

#### TRACK SIDE FEEDER STATIONS

- Insulators
- Trackside Switch Gear
- Pluggable Connector Systems
- HV Surge Arrestors
- Substation Connectors

# TRACKSIDE POWER AND SIGNALLING

- Branch Connectors
- DC Connectors
- Track Circuit Connectors
- Cable Identification
- Return Screen Conductor T-Connector (RSC-T)
- Power and Signal Rail Bonding Connections
- Temporary Track Bonding Leads (TCOD)

#### ADDITIONAL CONSUMABLES

- Joint Protection Sleeve
- Heat Shrink Joint
- Cold Shrink Joints
- LV Joints
- Terminations
- 3M Tapes and Adhesives
- Cable Wipes
- Cable Glands
- Resin and Compounds
- Wildlife and Asset Protection
- Cable Hanger Systems
- Connecta System
- Pillar Shells and Pre-wired Pillars
- Cable Troughing
- Cable Cleats and Ties
- Safety and Earthing Equipment