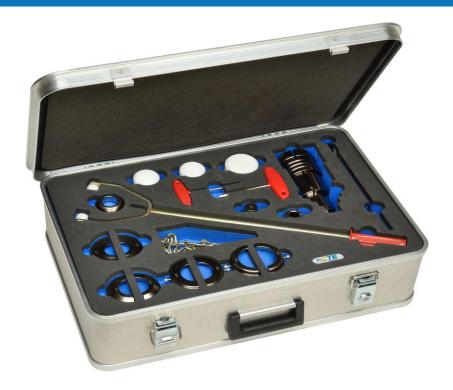

## **Contents of Tool Box**

| Item | Description                              |
|------|------------------------------------------|
| 1    | Compression tool (for size 2 and size 3) |
| 2    | Insert lever                             |
| 3    | Support chain                            |
| 4    | Impact device for size 1                 |
| 5    | Impact device for size 2                 |
| 6    | Impact device for size 3                 |
| 7    | Hexagon screw driver SW6                 |
| 8    | Hexagon screw driver SW4                 |
| 9    | Single head wrench SW36                  |
|      |                                          |