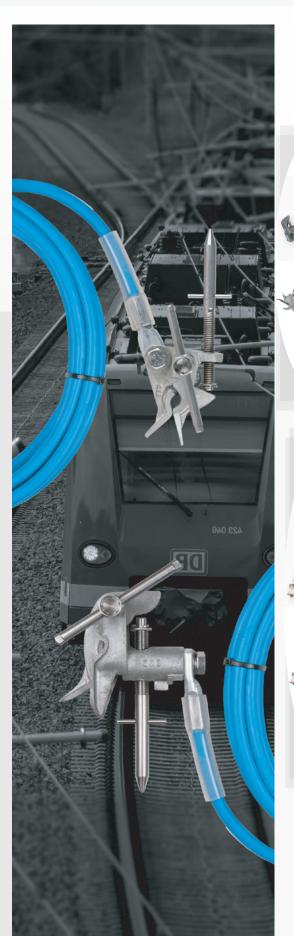

## Long Earths

Long Blues are generally 8mtr in length, however any length can be provided if required.

Although an S9B to J117-D configuration is standard, Long Blues can also be supplied with CE62 Clamps.

## Interlocked Earths

Interlocked same connoc Long Blue, utilised a lowhere the Eusing the Line

Interlocked earths provide the same connections as a regular Long Blue, however the Clamps utilised a lock-and-key system where the Earth end is removed using the Line end.

This ensures that Engineers do not accidentally disrupt the path to earth prematurely.

Line end clamps are available in an S9B style or CE5 style.