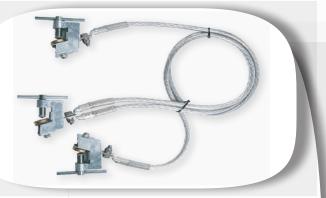

## Short Circuiting Straps

PBWEL supply various Short Earths to the Rail industry ranging from 1.5mtr Short Orange Earths to Blue Jumpers.

Short Circuiting Straps are used to short the positive and negative circuit of a D.C Feeder section. Each Strap consists of three J117-NSE clamps fitted with flexible Copper leads.

The body of the J117-NSE has an insulating shield to prevent welding to the Rail in the event of a Fault Current. Clamps are suitable for fitting to both Bull-Head and Flat Bottomed rails, and use a hardened Steel tip to penetrate corrosion.

Bonds of various lengths can also be provided if required.

0091/012196