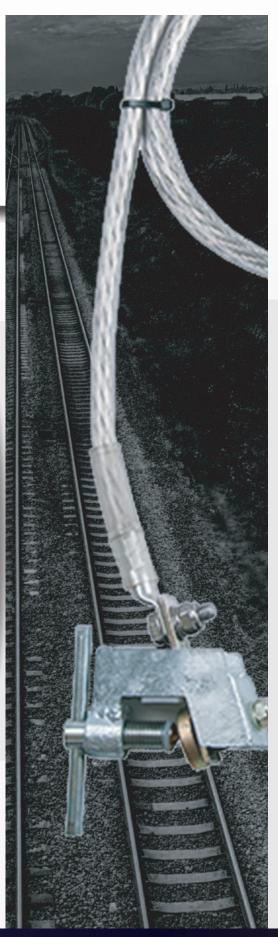

## Short Circuiting Straps

PBWEL supply various Short Earths to the Rail industry ranging from 1.5mtr Short Orange Earths to Blue Jumpers.

Short Circuiting Straps are used to short the positive and negative circuit of a D.C Feeder section. Each Strap consists of three J117-NSE clamps fitted with flexible Copper leads.

The body of the J117-NSE has an insulating shield to prevent welding to the Rail in the event of a Fault Current. Clamps are suitable for fitting to both Bull-Head and Flat Bottomed rails, and use a hardened Steel tip to penetrate corrosion.