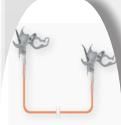

#### **DEP Earths**

Standard DEP Earths are 1.5mtr long, with Arctic Orange Cable and CE62 Clamps at each end.

However, leads can supplied at any length if required, with either a CE62 or an S9B Clamp depending upon the application.