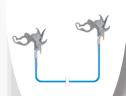

## Short Bonds and **Jumpers**

Bonds and Jumpers can be supplied at any length required. Please contact us for a recommendation.