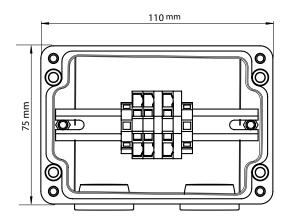

Through the two entries a heating cable and a power cable, or two heating cables can be accommodated and connected to the DIN-rail mounted terminals. A power cable (M25) gland is included.

The box can be wall mounted via the four holes moulded in the back of the box. For pipe mounting, it is recommended that this box is used with a nVent RAYCHEM support bracket.

# **ENCLOSURE**

| Area of use          | Ordinary (non-hazardous)  |
|----------------------|---------------------------|
| Protection           | IP66                      |
| Entries              | 2 x M25                   |
| Exposure temperature | -40 °C to +90°C           |
| Base                 | Grey glass filled polymer |
| Lid                  | Grey glass filled polymer |
| TERMINALC            |                           |

#### TERMINALS

| IERIVIINALS         |                                                                            |
|---------------------|----------------------------------------------------------------------------|
| MSB 2.5             | Din rail mounted, spring-type terminals                                    |
| Voltage rating      | 800 Vac                                                                    |
| Max. conductor size | Stranded: 2,5 mm²<br>Solid: 4 mm²                                          |
| Current rating      | Nominal 24 A - Maximum 30 A with 4 mm <sup>2</sup> conductor cross section |
| Quantity            | 2 phase and 1 PE                                                           |
|                     |                                                                            |