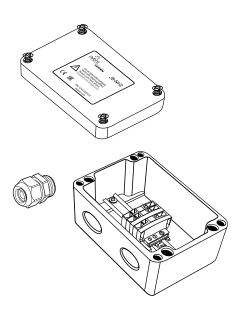

## **DESCRIPTION**

The nVent RAYCHEM JB-NH2 is a non-hazardous junction box for use with various heating cable types with M25 connection kits.

It can be used to make a power connection, splice, or end seal. For use with nVent RAYCHEM industrial parallel self-regulating heating cables.

Through the two entries a heating cable and a power cable, or two heating cables can be accommodated and connected to the DIN-rail mounted terminals. A power cable (M25) gland is included.

The box can be wall mounted via the four holes moulded in the back of the box. For pipe mounting, it is recommended that this box is used with a nVent RAYCHEM support bracket.

#### TERMINALS

| IERIVIINALS         |                                                                            |
|---------------------|----------------------------------------------------------------------------|
| MSB 2.5             | Din rail mounted, spring-type terminals                                    |
| Voltage rating      | 800 Vac                                                                    |
| Max. conductor size | Stranded: 2,5 mm²<br>Solid: 4 mm²                                          |
| Current rating      | Nominal 24 A - Maximum 30 A with 4 mm <sup>2</sup> conductor cross section |
| Quantity            | 2 phase and 1 PE                                                           |
|                     |                                                                            |