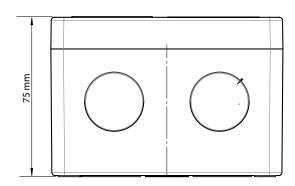

# **ENCLOSURE**

| Area of use          | Ordinary (non-hazardous)  |
|----------------------|---------------------------|
| Protection           | IP66                      |
| Entries              | 2 x M25                   |
| Exposure temperature | -40 °C to +90°C           |
| Base                 | Grey glass filled polymer |
| Lid                  | Grey glass filled polymer |
| TERMINALC            |                           |