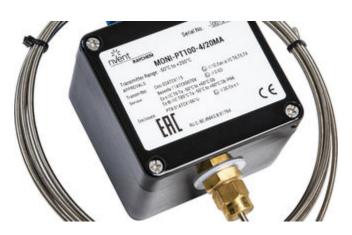

# MONI-PT100-4/20MA SENSOR ASSEMBLY FOR HAZARDOUS AREAS

nVent RAYCHEM MONI-PT100-4/20MA is a PT100 sensor connected to a 4-20 mA transmitter built into a black glass fiber reinforced polyester junction box. Suitable for hazardous areas.

# **FEATURES & BENEFITS**

Simple and fast to install: built in a black glass fiber reinforced polyester junction box with blue M20 cable gland

Temperature measuring range: -50 °C to +250 °C

## **SPECIFICATIONS**

Housing Material Glass Fibre Reinforced Polyester

Mounting Bracket

Max Measuring Range 250 °C

Operating Temperature -20 to 55 °C

Fixed Cable to Sensor Yes

Cable Length 2 m

Sensor Tip Diameter 3 mm