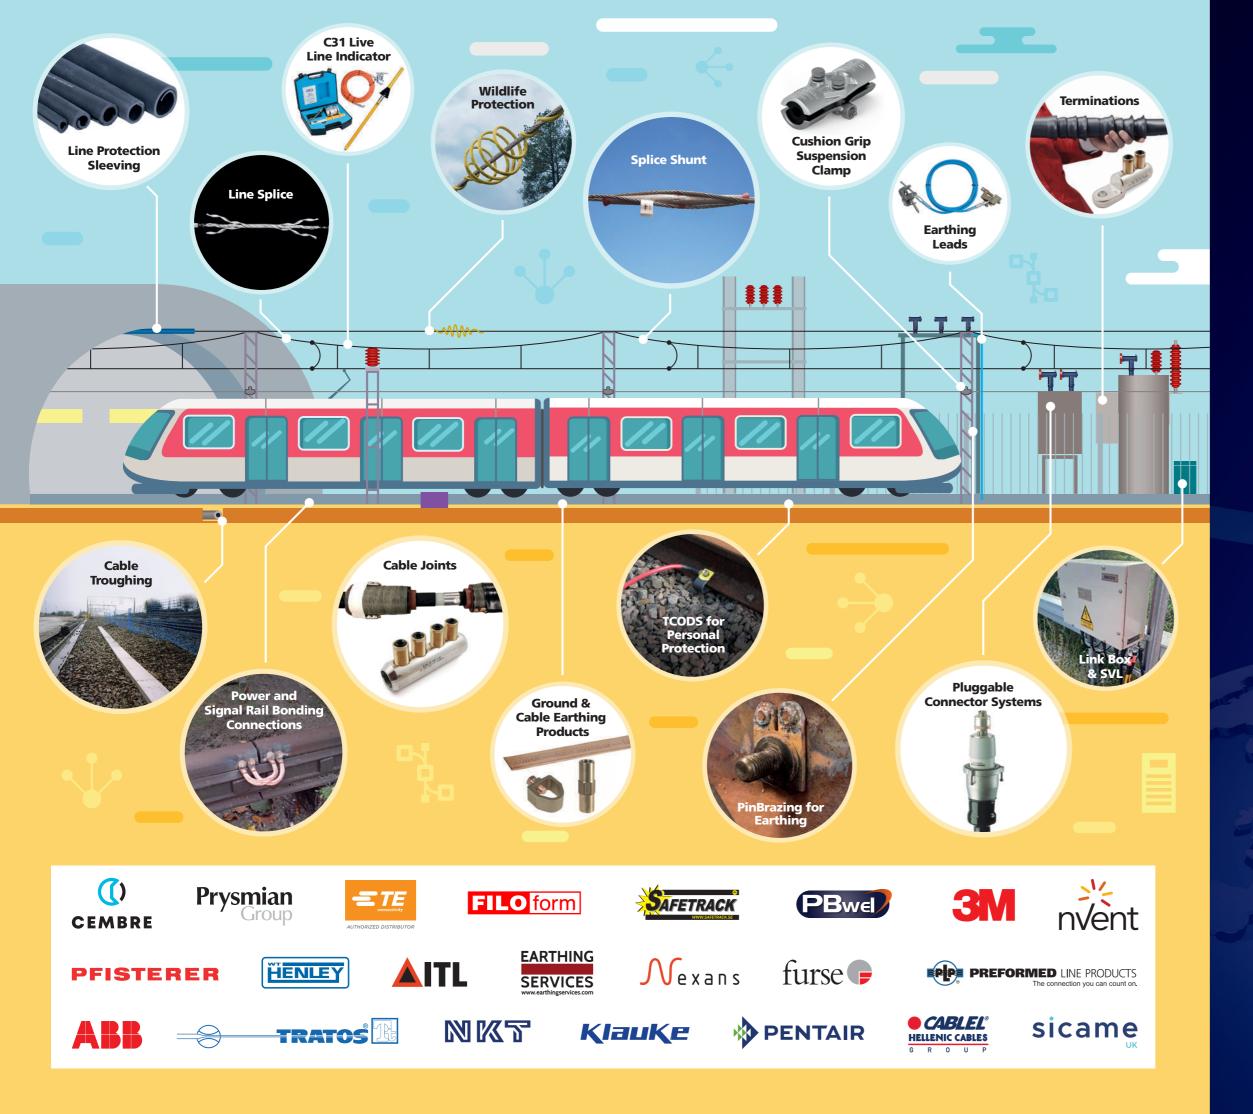

## **OHLE (Overhead Line Equipment)**

- Insulator Systems
- Dropper Systems
- Parallel Grove Clamps
- Contact Wire Splices
- Forked Collar Sockets
- Earth Wire Support
- Splice Shunt

## Dropper / Messenger / Contact Wires

- Steel Structure Earth Bonding
- Earth Suspension Cable Clamp
- Insulation Protection Tubing
- Wildlife Protection
- Oxide Inhibitor Compound

## TRACK SIDE FEEDER STATIONS

- Insulators
- Trackside Switch Gear
- Pluggable Connector Systems
- HV Surge Arrestors
- Substation Connectors

## TRACKSIDE POWER AND SIGNALLING

- Branch Connectors
- DC Connectors
- Track Circuit Connectors
- Cable Identification
- Return Screen Conductor T-Connector (RSC-T)
- Power and Signal Rail Bonding Connections (Pin Brazing)
- Temporary Track Bonding Leads (TCOD)

## ADDITIONAL CONSUMABLES

- Joint Protection Sleeves
- Heat Shrink Joints
- Cold Shrink Joints
- LV Joints
- Terminations
- 3M Tapes and Adhesives
- Cable Wipes
- Cable Glands
- Resin and Compounds
- Wildlife and Asset Protection
- Cable Hanger Systems
- Connecta System
- Pillar Shells and Pre-wired Pillars
- Cable Troughing
- Cable Cleats and Ties
- Safety and Earthing Equipment

## TOOLING

- Hydraulic Crimping Tools
- Hydraulic Hand Tools
- Impact Wrenches
- Insulated Tooling