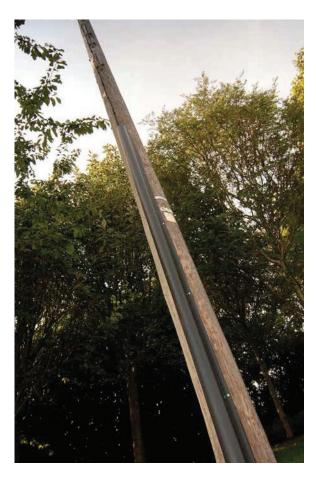

## CABLE PROTECTION GUARD

Bendex cable protection guard is the perfect solution to protect cables from impact and damage on telegraph poles and exposed brickwork. Highly shock-resistant but light in weight, it is easy to transport and install thanks to pre-drilled screw holes.

## **Product information**

- Supplied with pre-drilled screw holes for easy installation
- · Lightweight and easily transported
- Shock resistant
- Manufactured in high quality black PVC-U for extra impact protection
- Bendex cable guard is BT specified