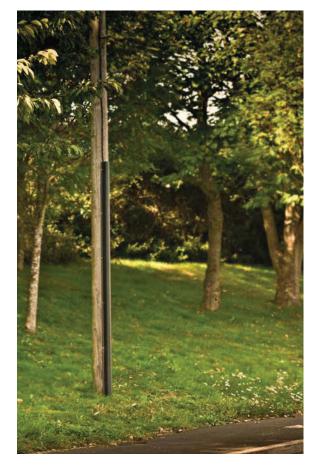

## CABLE PROTECTION GUARD

Bendex cable protection guard is the perfect solution to protect cables from impact and damage on telegraph poles and exposed brickwork. Highly shock-resistant but light in weight, it is easy to transport and install thanks to pre-drilled screw holes.

## **Product information**

- Supplied with pre-drilled screw holes for easy installation
- · Lightweight and easily transported
- Shock resistant
- Manufactured in high quality black PVC-U for extra impact protection
- Bendex cable guard is BT specified